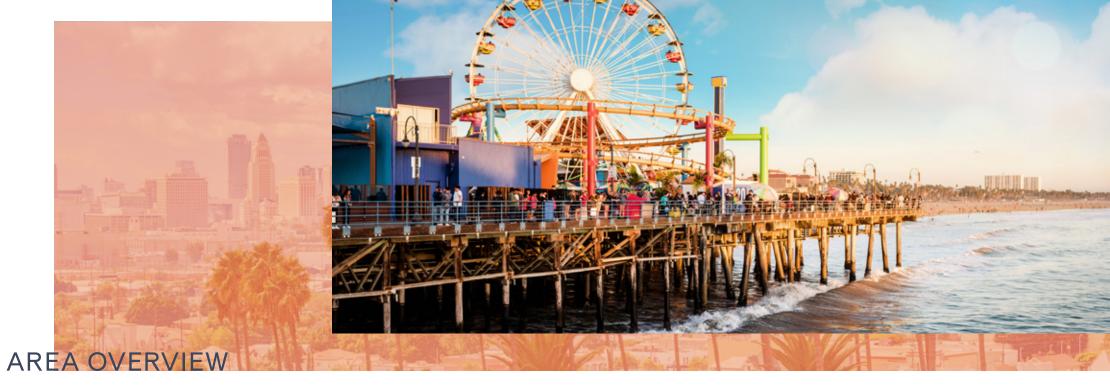

## SANTA MONICA, CA

Santa Monica is a beachfront city in western Los Angeles County, California. Situated on Santa Monica Bay, it is bordered on three sides by the city of Los Angeles – Pacific Palisades to the north, Brentwood on the northeast, West Los Angeles on the east, Mar Vista on the southeast, and Venice on the south. Santa Monica has been famed as a resort town and has experienced a boom since the late 1980s through the revitalization of its downtown core, significant job growth and increased tourism. Some popular destinations continue to be The Santa Monica Pier and Pacific Park.

The Santa Monica Pier is a large double-jointed pier at the foot of Colorado Avenue in Santa Monica, California. With an iconic entrance, the pier is popular with residents and visitors as a landmark that is over 100 years old. What makes this Pier unique is the Family Amusement Park and state-of-the-art, solar paneled Ferris wheel.

The Pacific Park is an oceanfront amusement park located in Santa Monica, California. The park, located on the Santa Monica Pier, looks directly out on the Pacific Ocean, in the direction of Catalina Island. It is the only amusement park on the West Coast of the United States located on a pier and LA's only admission-free park. There are a total of twelve rides in Pacific Park, including the world's first and only solar-powered Ferris wheel that provides a view of the Pacific Ocean and a roller coaster that circles the majority of the park. In fact, this park has appeared in over 500 movies and television shows.