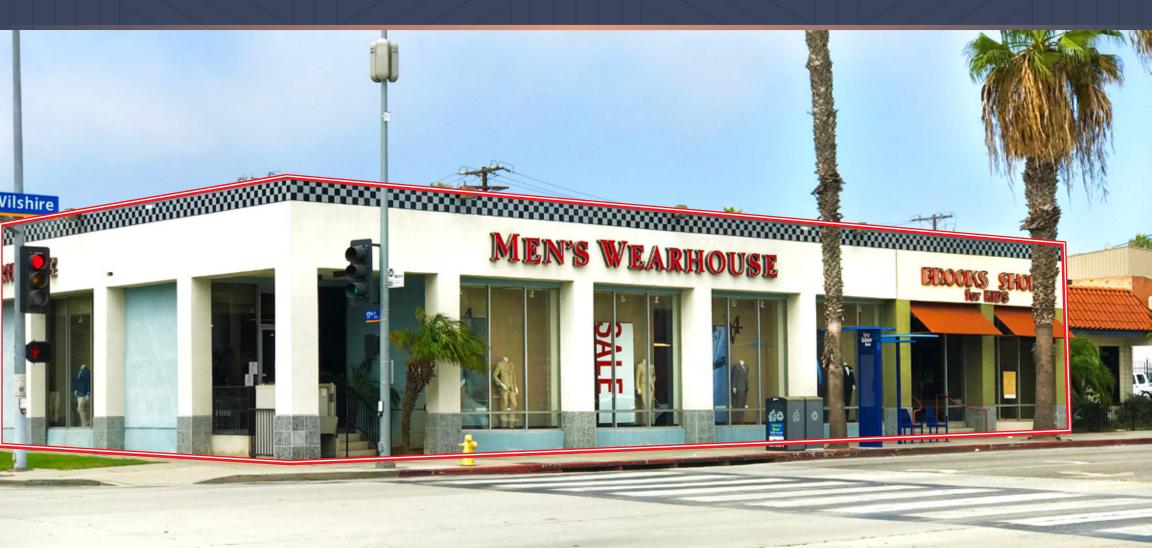

# HIGHLIGHTS

- Rare Santa Monica retail opportunity on Wilshire Blvd
- Hard-corner of Wilshire and 17th St in Santa Monica
- Ample surface parking behind retail spaces
- Very high traffic counts along Wilshire Blvd with amazing signage opportunity
- Property surrounded by affluent residential with a dense residential population