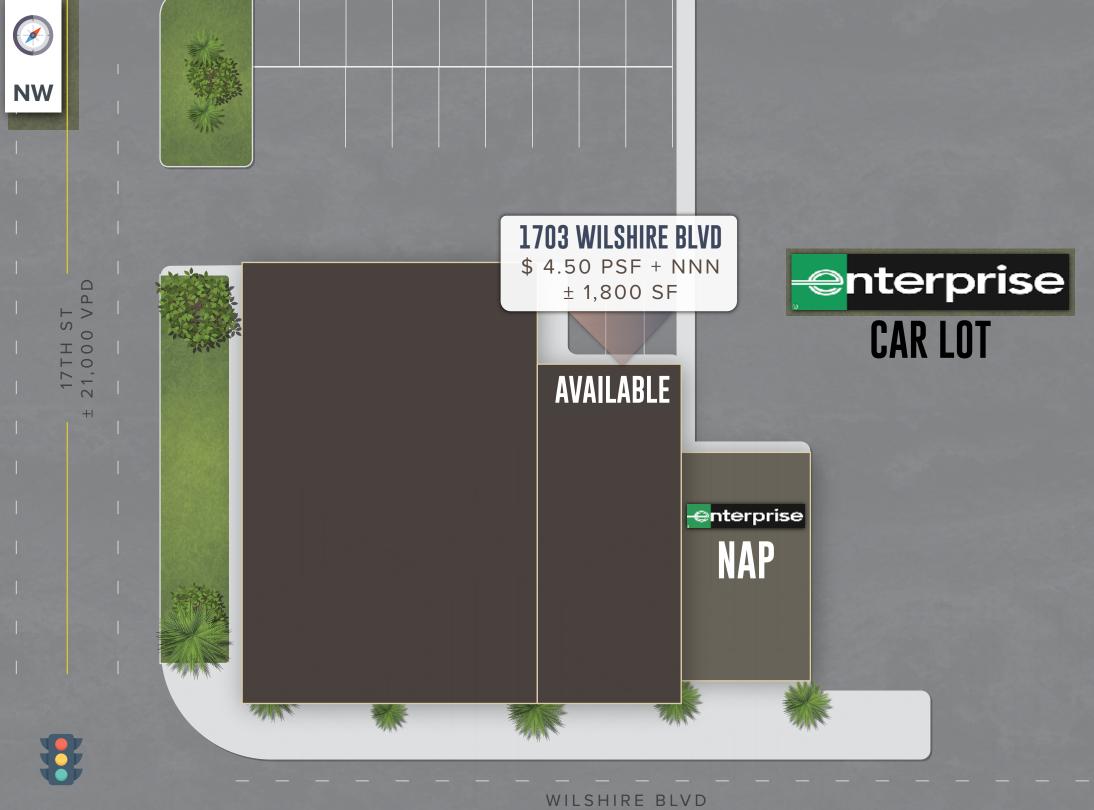

# HIGHLIGHTS

- Rare Santa Monica retail opportunity on Wilshire Blvd
- Hard-corner of Wilshire and 17th St in Santa Monica
- Ample surface parking behind retail spaces
- Very high traffic counts along Wilshire Blvd with amazing signage opportunity
- Property surrounded by affluent residential with a dense residential population