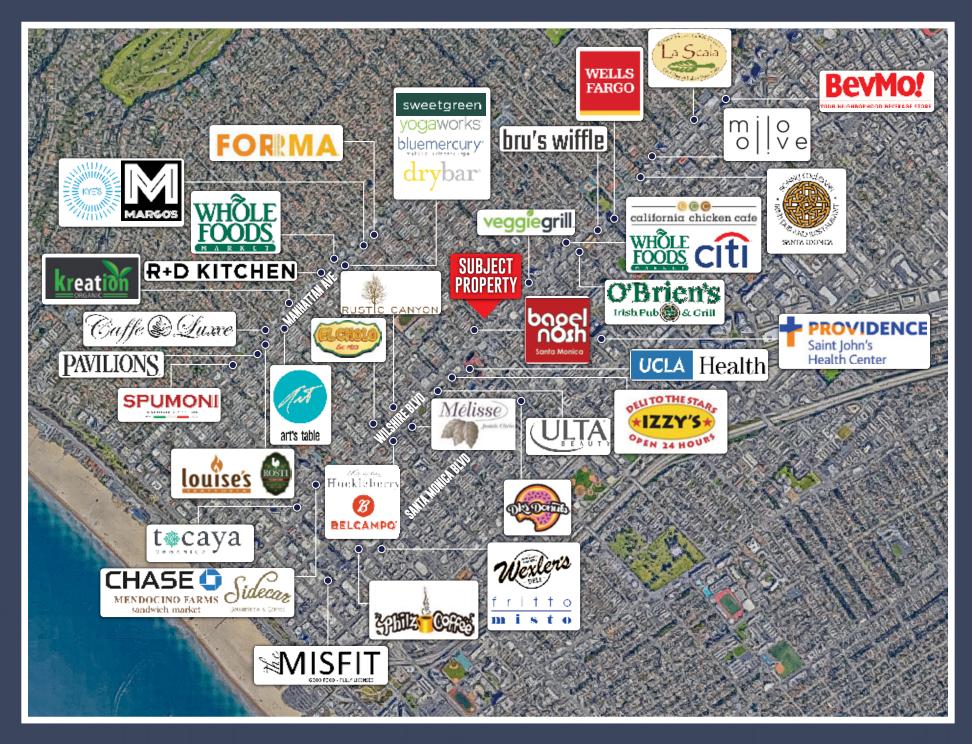

# SURROUNDING AREA MAP

#### ICA PLACE THIRD STREET PROMENADE BLOOMINGDALES - ALLSAINTS - LEMONADE - TESLA - JOHNNY WAS - PELOTON - ZARA - REI - TIFFANY & CO. - NIKE - ANTHROPOLOGIE - STARBUCKS BOSS - SWEETGREEN - LULULEMON - LOUIS VUITTON - ELEPHANTE - PATAGONIA - NORDSTROM RED O RESTAURANTS - JOHNNY ROCKETS - APPLE - THE IVY RESTAURANTS **WYNDHAM** - DEL FRISCOS - FRIES CO. **DOWNTOWN SANTA MONICA** - TACO LIBRE - CORA'S COFFEE SHOP SEAVIEW HOTEL LOBSTER - BARNEY'S BEANERY LOEWS - SEFANO'S PIZZA BIG DEAN'S OCEAN FRONT CAFE HOTELS - WEWORK TRASTEVERE - VOLTAGGIO STRFSH STARBUCKS SUNGLASS HUT - DIALOGUE - ZARA HOT DOG **IW MARRIOTT** - ATHLETA THE MISFIT RESTAURANT & BAR SANTA MONICA - MADEWELL POSEIDON PADDLE & SURF SUBJECT Property BRUNO'S RISTORANTE ITALIANO YE OLDE KING'S HEAD CASA MARTIN WATER GRILL SURFCITY TOURS THE GEORGIAN HI LOS ANGELES HOTEL THAI DISHES ON BROADWAY