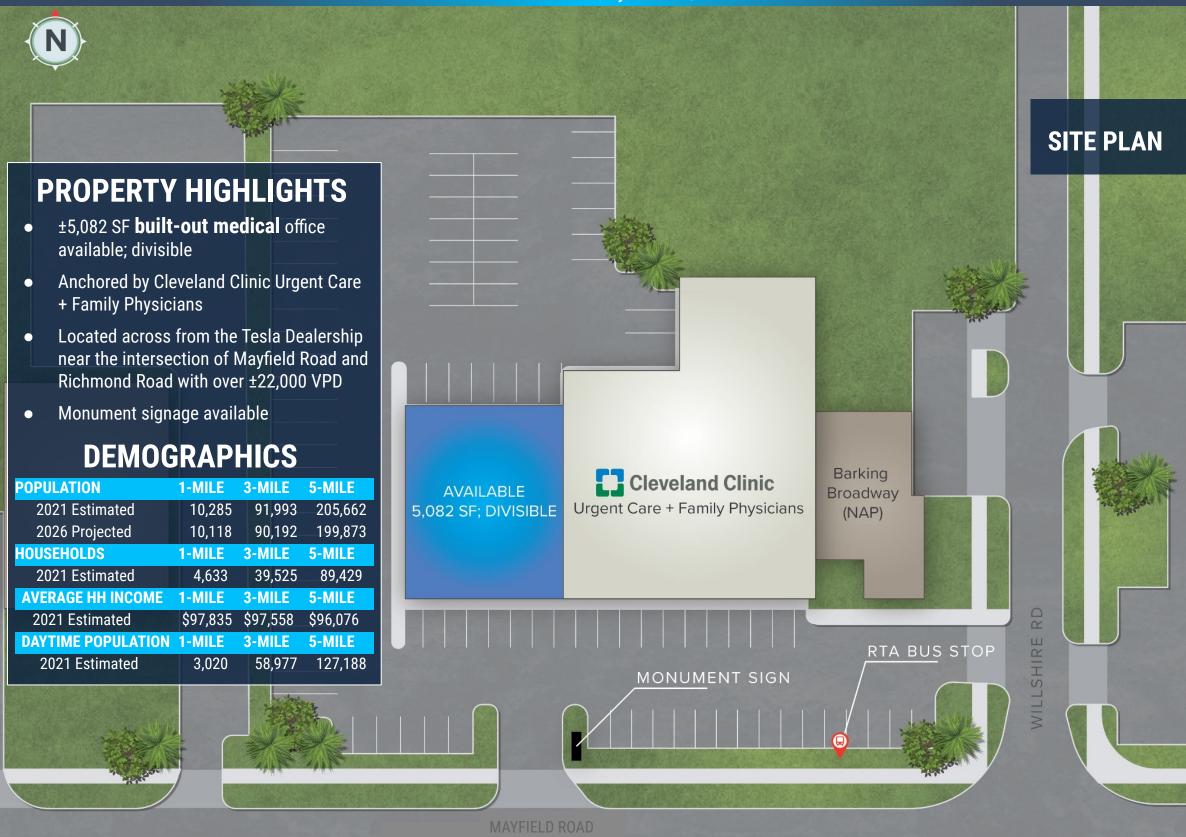

# CLEVELAND CLINIC PLAZA

5183-5195 MAYFIELD ROAD, LYNDHURST, OH 44124



MATTHEWS

REAL ESTATE INVESTMENT SERVICES

### **ALLISON GIOMUSO**

Associate Vice President

DIRECT (216) 503-3597 allison.giomuso@matthews.com License No. SAL2015005765

### **CATHERINE LUECKEL**

Associate Vice President

DIRECT (216) 503-3596 catherine.lueckel@matthews.com License No. SAL2014001126

### **JIMMY DIFONZO**

Associate

DIRECT (216) 245-8638 jimmy.difonzo@matthews.com <u>License No. SAL2021003195</u>





#### 5183 MAYFIELD ROAD | Lyndhurst, OH 44124 MAYFIELD TOWNE CENTER MAY GATE PLAZA Huntington | piccolo ( FIVE GUYS Lendina Mode Personal WAY" Dollar Bank FedEx. crumble cookies **AREA** MUNICIPAL CENTER MAY SUN PLAZA Bob Evans BEST SPORTS KUMON KeyBank On verizon ⁄ Valero MAYFIELD RD ± 23,893 VPD MAYFIELD RD ± 38,592 VPD Original Cleveland Clini HAWKEN LOWER SCHOOL CHASE CORBO'S anes Walmart 22,581 Hertz MICTO CENTER PORTCLIPS JOANN **LEGACY VILLAGE** Marcs THE GREENS OF LYNDHURST PETSMART POLLAR TRE cj banks 🚸 palifornia RD @ edible deal Image BOB'S FURNIT CHASE O ALDI Crate&Barrel L.L.Bean Yeleseyevsky Deli Lyndhurst Beverage Marshalls FRESHTHYME Fantasy Candles Dollar Essentials PLATOS SamAsh OLD NAVY BRAINARD DentalWorks O TARGET Michael SALLY BEAUTY. GNC **L**aBarberia **CEDAR RD