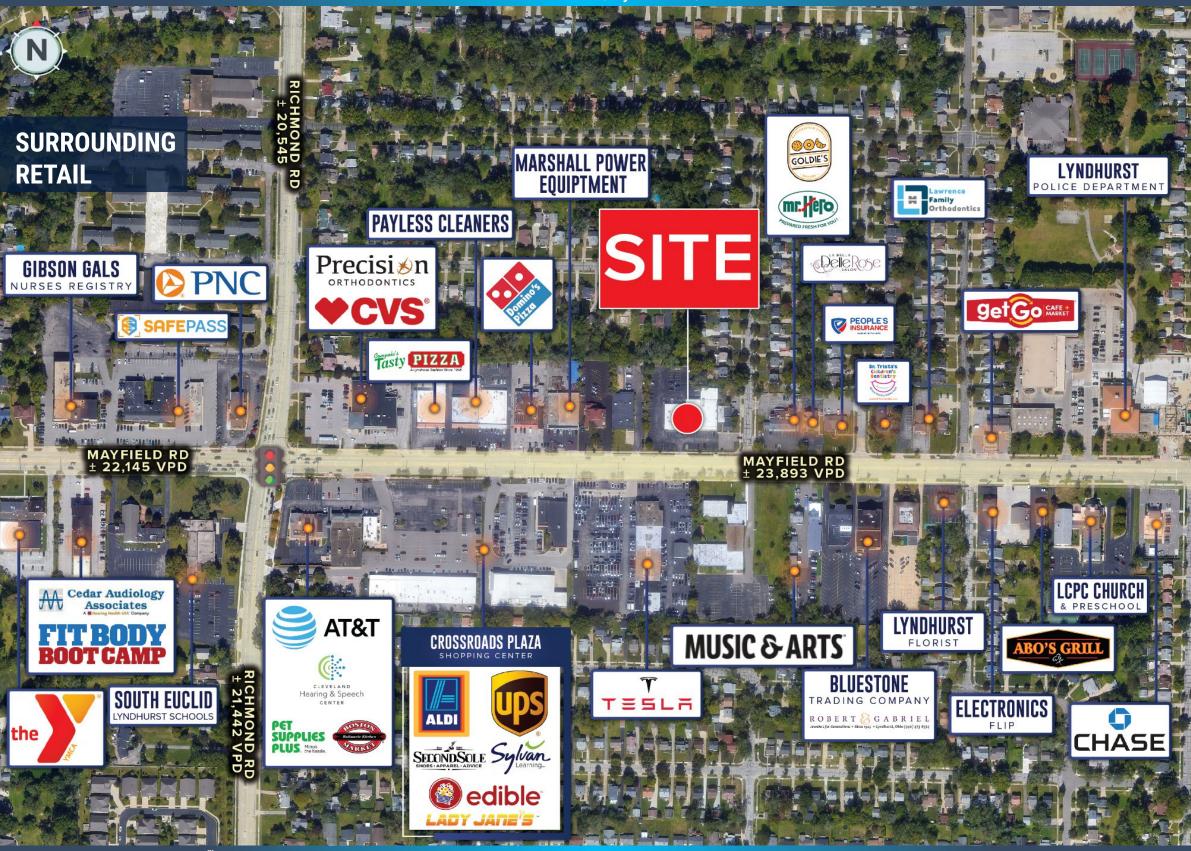

#### 5183 MAYFIELD ROAD | Lyndhurst, OH 44124 MAYFIELD TOWNE CENTER MAY GATE PLAZA Huntington | piccolo ( FIVE GUYS Lendina Mode Personal WAY" Dollar Bank FedEx. crumble cookies **AREA** MUNICIPAL CENTER MAY SUN PLAZA Bob Evans BEST SPORTS KUMON KeyBank On verizon ⁄ Valero MAYFIELD RD ± 23,893 VPD MAYFIELD RD ± 38,592 VPD Original Cleveland Clini HAWKEN LOWER SCHOOL CHASE CORBO'S anes Walmart 22,581 Hertz MICTO CENTER PORTCLIPS JOANN **LEGACY VILLAGE** Marcs THE GREENS OF LYNDHURST PETSMART POLLAR TRE cj banks 🚸 palifornia RD @ edible deal Image BOB'S FURNIT CHASE O ALDI Crate&Barrel L.L.Bean Yeleseyevsky Deli Lyndhurst Beverage Marshalls FRESHTHYME Fantasy Candles Dollar Essentials PLATOS SamAsh OLD NAVY BRAINARD DentalWorks O TARGET Michael SALLY BEAUTY. GNC **L**aBarberia **CEDAR RD**