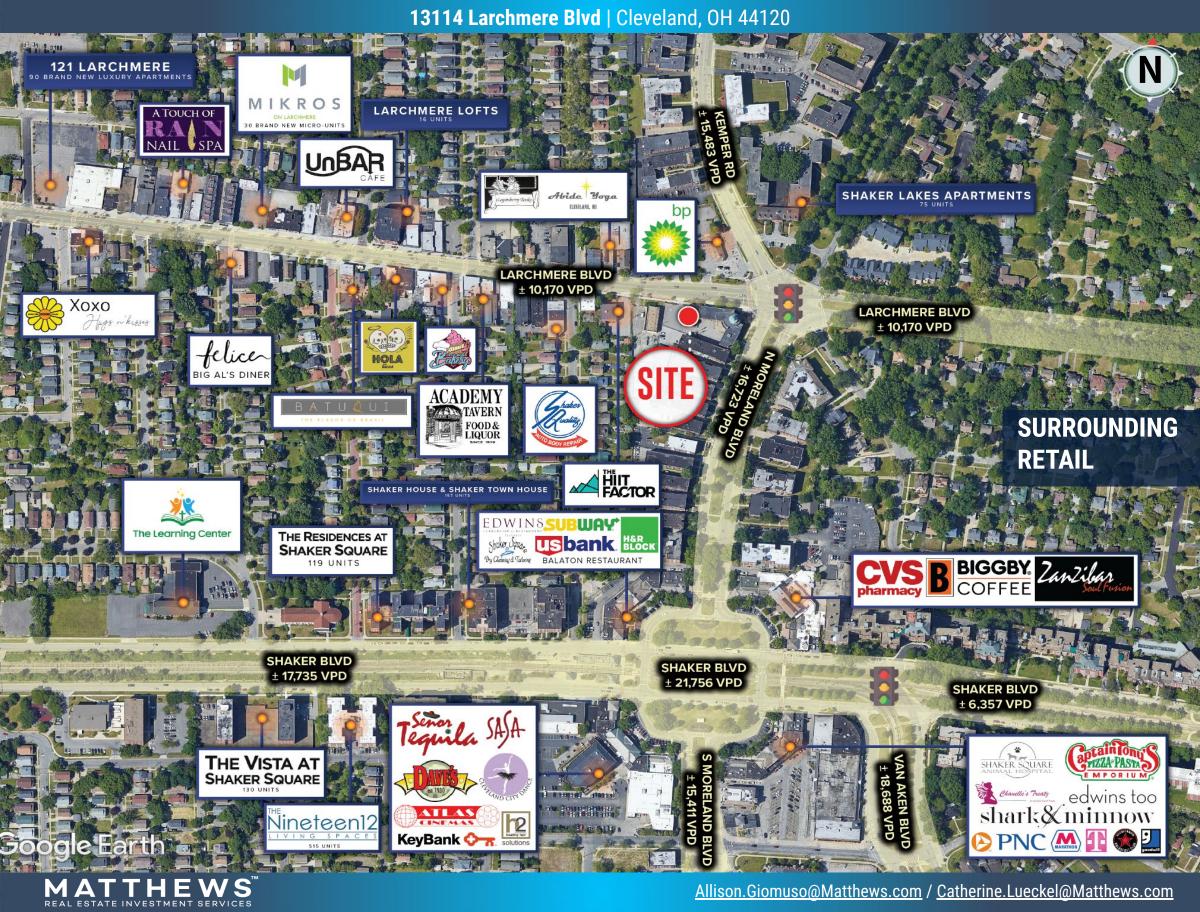

## **PROPERTY HIGHLIGHTS**

- 2,200 SF freestanding **former restaurant** building available with a 1,500 SF basement
- Located in the popular Larchmere
   neighborhood of Cleveland, home to multiple
   local shops and restaurants servicing the dense
   and diverse neighborhood
- On the corner of Larchmere Blvd & N Moreland Blvd with **over 30,000 VPD** at the intersection
- Rare parking lot dedicated to this building with 18 spots
- Storefront Renovation funds available
- Brand new roof installed February 2022

| DEMOGRAPHICS               |          |          |          |
|----------------------------|----------|----------|----------|
| POPULATION                 | 1-MILE   | 3-MILE   | 5-MILE   |
| Current Year Estimate      | 19,536   | 152,574  | 333,163  |
| HOUSEHOLDS                 | 1-MILE   | 3-MILE   | 5-MILE   |
| Current Year Estimate      | 9,432    | 66,768   | 143,854  |
| INCOME                     | 1-MILE   | 3-MILE   | 5-MILE   |
| Average Household Income   | \$75,327 | \$69,173 | \$65,403 |
| DAYTIME POPULATION         | 1-MILE   | 3-MILE   | 5-MILE   |
| Average Daytime Population | 4,525    | 183,477  | 309,123  |