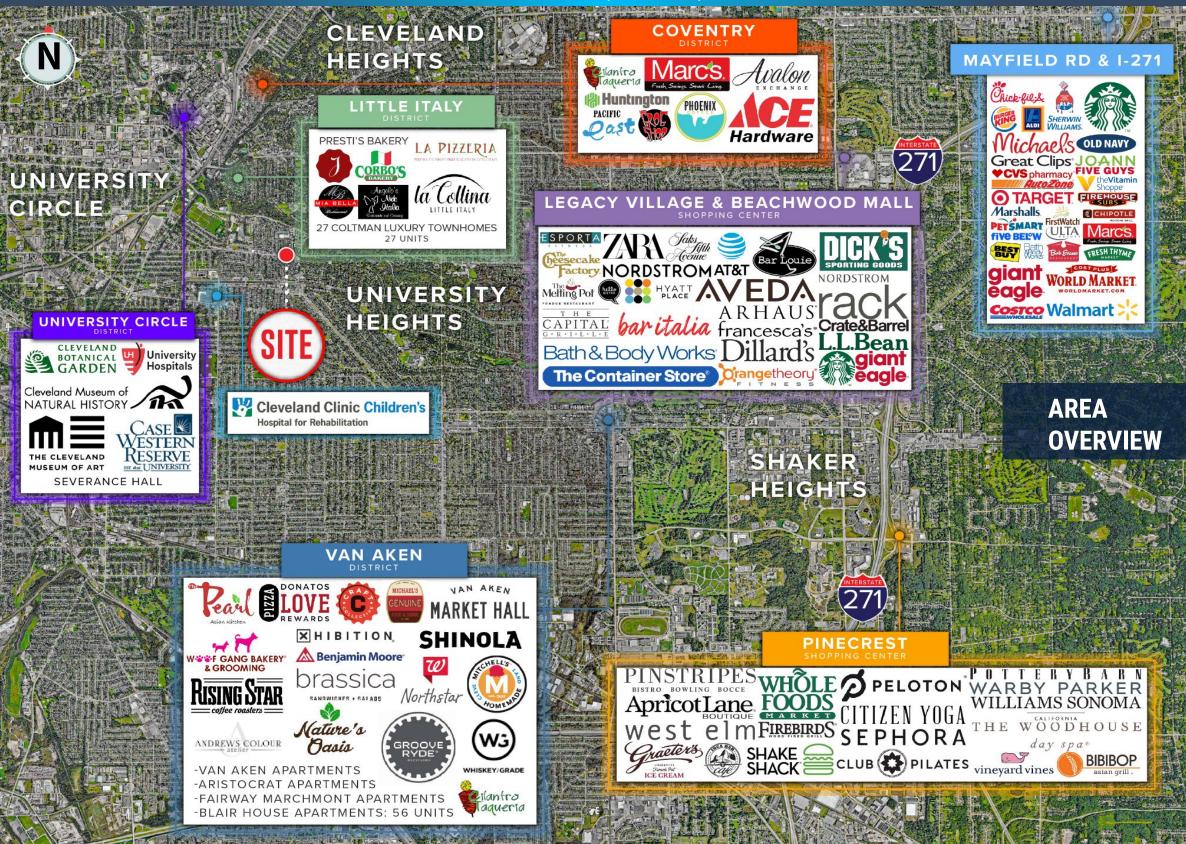

## **PROPERTY HIGHLIGHTS**

- 2,200 SF freestanding **former restaurant** building available with a 1,500 SF basement
- Located in the popular Larchmere
   neighborhood of Cleveland, home to multiple
   local shops and restaurants servicing the dense
   and diverse neighborhood
- On the corner of Larchmere Blvd & N Moreland Blvd with **over 30,000 VPD** at the intersection
- Rare parking lot dedicated to this building with 18 spots
- Storefront Renovation funds available
- Brand new roof installed February 2022