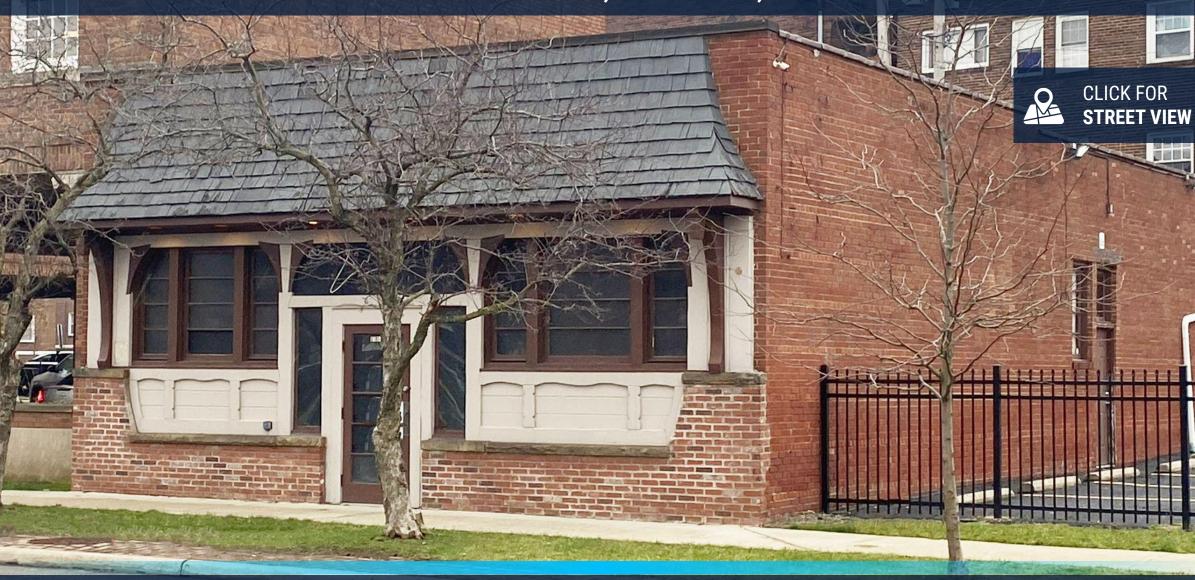

# FREESTANDING LARCHMERE RESTAURANT

13114 Larchmere Blvd, Cleveland, OH 44120

MATTHEWS
REAL ESTATE INVESTMENT SERVICES

## **PROPERTY HIGHLIGHTS**

- 2,200 SF freestanding **former restaurant** building available with a 1,500 SF basement
- Located in the popular Larchmere
   neighborhood of Cleveland, home to multiple
   local shops and restaurants servicing the dense
   and diverse neighborhood
- On the corner of Larchmere Blvd & N Moreland Blvd with **over 30,000 VPD** at the intersection
- Rare parking lot dedicated to this building with 18 spots
- Storefront Renovation funds available
- Brand new roof installed February 2022