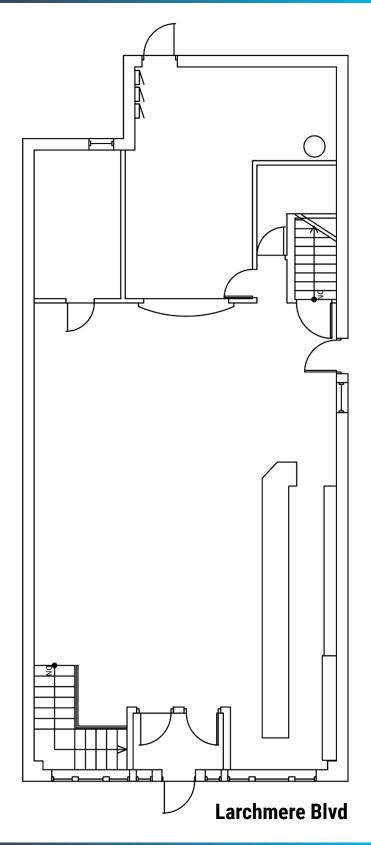

### **FLOOR PLAN**

## **PROPERTY HIGHLIGHTS**

- 2,200 SF freestanding **former restaurant** building available with a 1,500 SF basement
- Located in the popular Larchmere
   neighborhood of Cleveland, home to multiple
   local shops and restaurants servicing the dense
   and diverse neighborhood
- On the corner of Larchmere Blvd & N Moreland Blvd with **over 30,000 VPD** at the intersection
- Rare parking lot dedicated to this building with 18 spots
- Storefront Renovation funds available
- Brand new roof installed February 2022