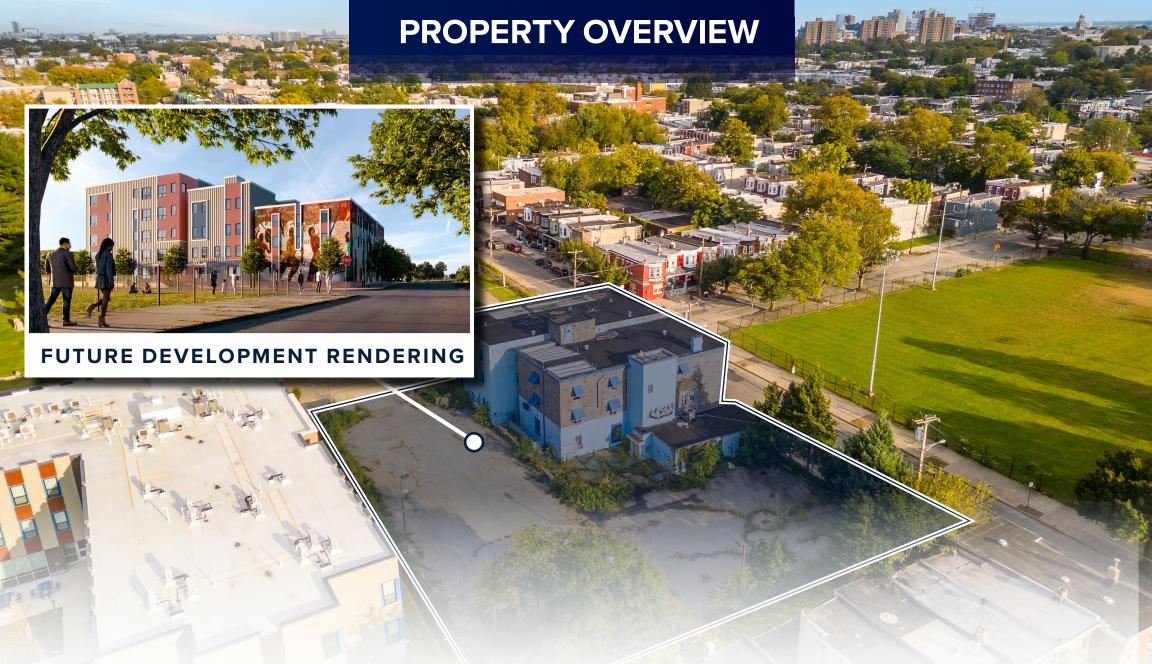

INTRODUCING, "5101 WESTMINSTER AVE, PHILADELPHIA, PA 19131" PRESENTED EXCLUSIVELY ON BEHALF OF OWNERSHIP BY MATTHEWS REAL ESTATE INVESTMENT SERVICES™.

Massive ±25,420 SF corner parcel in West Philly: Shovel-ready multifamily development site with plans and permits on hand to build 74 units. Easy access to University City — the "eds and meds" economy featuring PENN, DREXEL, CHOP, SCIENCE CENTER, SCHUYLKILL YARDS, 30TH ST STATION + more. This location is the powerhouse of the Philadelphia marketplace. Real estate in West Philadelphia is poised for massive gains in the years to come, powered by innovation in higher education, healthcare, life sciences, business and technology. The need for high quality housing has never been greater. Buy and build! Permits and plans conveyed at sale. The Property consists of studios, 1bd + 2bd apartments plus parking in a 5-storey structure. 10 year tax abatement. Enquire within for PPP (pro forma, plans, permits).