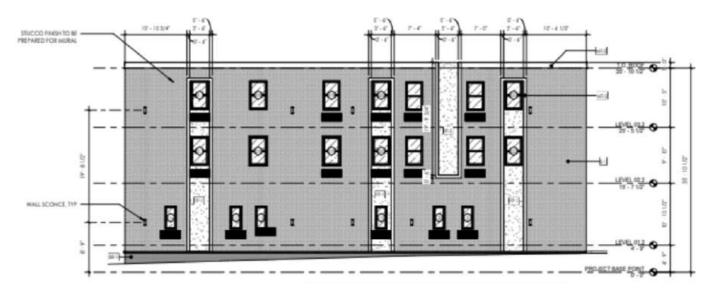

INTRODUCING, "5101 WESTMINSTER AVE, PHILADELPHIA, PA 19131" PRESENTED EXCLUSIVELY ON BEHALF OF OWNERSHIP BY MATTHEWS REAL ESTATE INVESTMENT SERVICES™.

Massive ±25,420 SF corner parcel in West Philly: Shovel-ready multifamily development site with plans and permits on hand to build 74 units. Easy access to University City — the "eds and meds" economy featuring PENN, DREXEL, CHOP, SCIENCE CENTER, SCHUYLKILL YARDS, 30TH ST STATION + more. This location is the powerhouse of the Philadelphia marketplace. Real estate in West Philadelphia is poised for massive gains in the years to come, powered by innovation in higher education, healthcare, life sciences, business and technology. The need for high quality housing has never been greater. Buy and build! Permits and plans conveyed at sale. The Property consists of studios, 1bd + 2bd apartments plus parking in a 5-storey structure. 10 year tax abatement. Enquire within for PPP (pro forma, plans, permits).

| UNIT   | MIX |
|--------|-----|
| STUDIO | 5   |
| 1 BED  | 64  |
| 2 BED  | 5   |
| TOTAL  | 74  |

| FLOOR | UNITS |
|-------|-------|
| 1     | 14    |
| 2     | 19    |
| 3     | 19    |
| 4     | 13    |
| 5     | 9     |