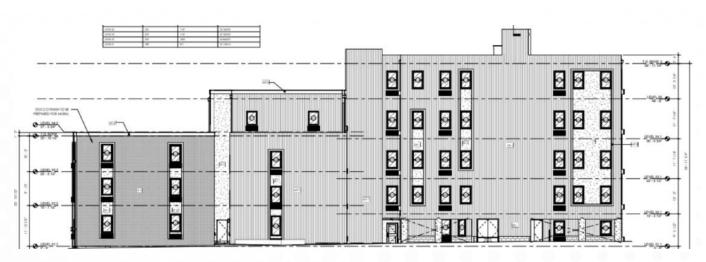

INTRODUCING, "5101 WESTMINSTER AVE, PHILADELPHIA, PA 19131" PRESENTED EXCLUSIVELY ON BEHALF OF OWNERSHIP BY MATTHEWS REAL ESTATE INVESTMENT SERVICES™.

Massive ±25,420 SF corner parcel in West Philly: Shovel-ready multifamily development site with plans and permits on hand to build 74 units. Easy access to University City — the "eds and meds" economy featuring PENN, DREXEL, CHOP, SCIENCE CENTER, SCHUYLKILL YARDS, 30TH ST STATION + more. This location is the powerhouse of the Philadelphia marketplace. Real estate in West Philadelphia is poised for massive gains in the years to come, powered by innovation in higher education, healthcare, life sciences, business and technology. The need for high quality housing has never been greater. Buy and build! Permits and plans conveyed at sale. The Property consists of studios, 1bd + 2bd apartments plus parking in a 5-storey structure. 10 year tax abatement. Enquire within for PPP (pro forma, plans, permits).

| UNIT   | MIX |
|--------|-----|
| STUDIO | 5   |
| 1 BED  | 64  |
| 2 BED  | 5   |
| TOTAL  | 74  |

| FLOOR | UNITS |
|-------|-------|
| 1     | 14    |
| 2     | 19    |
| 3     | 19    |
| 4     | 13    |
| 5     | 9     |