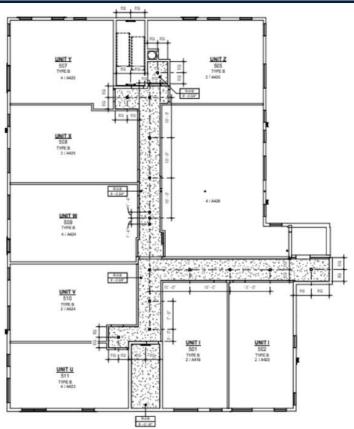

| UNIT   | MIX |
|--------|-----|
| STUDIO | 5   |
| 1 BED  | 64  |
| 2 BED  | 5   |
| TOTAL  | 74  |

| FLOOR | UNITS |
|-------|-------|
| 1     | 14    |
| 2     | 19    |
| 3     | 19    |
| 4     | 13    |
| 5     | 9     |

| UNIT TYPE | ватн | BED | QUANTITY |
|-----------|------|-----|----------|
| А         | 1    | 1   | 3        |
| AA        | 1    | 1   | 3        |
| В         | 1    | 1   | 3        |
| BB        | 1    | 1   | 3        |
| С         | 1    | 1   | 1        |
| CC        | 2    | 2   | 1        |
| D         | 1    | 1   | 1        |
| DD        | 1    | 1   | 1        |
| E         | 1    | 1   | 1        |
| EE        | 1    | 1   | 1        |
| F         | 1    | 1   | 1        |
| FF        | 2    | 2   | 0        |
| G         | Ο    | 1   | 3        |
| Н         | 1    | 1   | 3        |
|           | 1    | 1   | 6        |
| J         | 2    | 1   | 1        |
| K         | 2    | 1   | 1        |
| L         | 2    | 1   | 1        |
| M         | 1    | 1   | 1        |
| N         | 1    | 1   | 1        |
| 0         | 1    | 1   | 2        |
| Р         | 1    | 1   | 2        |
| Q         | 0    | 1   | 2        |
| R         | 1    | 1   | 2        |
| S         | 1    | 1   | 2        |
| T         | 1    | 1   | 2        |
| U         | 1    | 1   | 4        |
| V         | 1    | 1   | 4        |
| W         | 1    | 1   | 4        |
| X         | 1    | 1   | 4        |
| Y         | 1    | 1   | 4        |
| Z         | 1    | 1   | 4        |
|           |      |     |          |