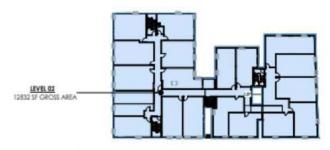

| UNIT   | MIX |
|--------|-----|
| STUDIO | 5   |
| 1 BED  | 64  |
| 2 BED  | 5   |
| TOTAL  | 74  |

| FLOOR | UNITS |
|-------|-------|
| 1     | 14    |
| 2     | 19    |
| 3     | 19    |
| 4     | 13    |
| 5     | 9     |