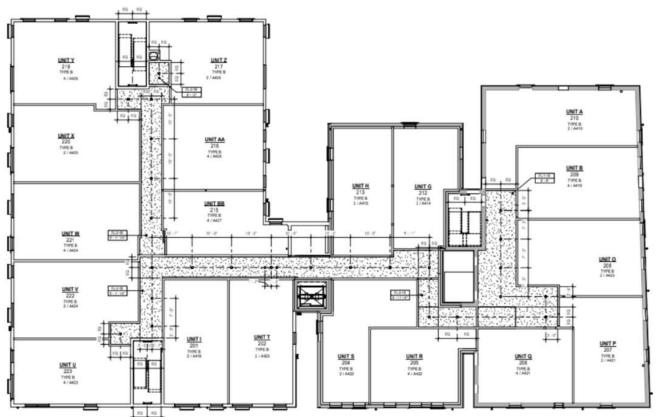

| UNIT   | MIX |
|--------|-----|
| STUDIO | 5   |
| 1 BED  | 64  |
| 2 BED  | 5   |
| TOTAL  | 74  |

| FLOOR | UNITS |
|-------|-------|
| 1     | 14    |
| 2     | 19    |
| 3     | 19    |
| 4     | 13    |
| 5     | 9     |

| UNIT TYPE | ватн | BED | QUANTITY |
|-----------|------|-----|----------|
| А         | 1    | 1   | 3        |
| AA        | 1    | 1   | 3        |
| В         | 1    | 1   | 3        |
| BB        | 1    | 1   | 3        |
| С         | 1    | 1   | 1        |
| CC        | 2    | 2   | 1        |
| D         | 1    | 1   | 1        |
| DD        | 1    | 1   | 1        |
| E         | 1    | 1   | 1        |
| EE        | 1    | 1   | 1        |
| F         | 1    | 1   | 1        |
| FF        | 2    | 2   | 0        |
| G         | Ο    | 1   | 3        |
| Н         | 1    | 1   | 3        |
|           | 1    | 1   | 6        |
| J         | 2    | 1   | 1        |
| K         | 2    | 1   | 1        |
| L         | 2    | 1   | 1        |
| M         | 1    | 1   | 1        |
| N         | 1    | 1   | 1        |
| 0         | 1    | 1   | 2        |
| Р         | 1    | 1   | 2        |
| Q         | 0    | 1   | 2        |
| R         | 1    | 1   | 2        |
| S         | 1    | 1   | 2        |
| T         | 1    | 1   | 2        |
| U         | 1    | 1   | 4        |
| V         | 1    | 1   | 4        |
| W         | 1    | 1   | 4        |
| X         | 1    | 1   | 4        |
| Y         | 1    | 1   | 4        |
| Z         | 1    | 1   | 4        |
|           |      |     |          |