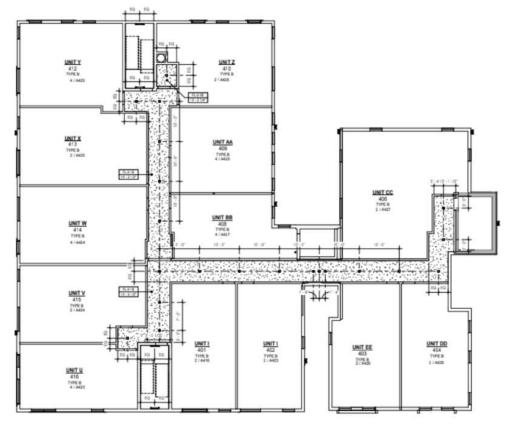

| UNIT   | MIX |
|--------|-----|
| STUDIO | 5   |
| 1 BED  | 64  |
| 2 BED  | 5   |
| TOTAL  | 74  |

| FLOOR | UNITS |
|-------|-------|
| 1     | 14    |
| 2     | 19    |
| 3     | 19    |
| 4     | 13    |
| 5     | 9     |

| UNIT TYPE | ватн | BED | QUANTITY |
|-----------|------|-----|----------|
| А         | 1    | 1   | 3        |
| AA        | 1    | 1   | 3        |
| В         | 1    | 1   | 3        |
| BB        | 1    | 1   | 3        |
| С         | 1    | 1   | 1        |
| CC        | 2    | 2   | 1        |
| D         | 1    | 1   | 1        |
| DD        | 1    | 1   | 1        |
| E         | 1    | 1   | 1        |
| EE        | 1    | 1   | 1        |
| F         | 1    | 1   | 1        |
| FF        | 2    | 2   | 0        |
| G         | Ο    | 1   | 3        |
| Н         | 1    | 1   | 3        |
|           | 1    | 1   | 6        |
| J         | 2    | 1   | 1        |
| K         | 2    | 1   | 1        |
| L         | 2    | 1   | 1        |
| M         | 1    | 1   | 1        |
| N         | 1    | 1   | 1        |
| 0         | 1    | 1   | 2        |
| Р         | 1    | 1   | 2        |
| Q         | 0    | 1   | 2        |
| R         | 1    | 1   | 2        |
| S         | 1    | 1   | 2        |
| T         | 1    | 1   | 2        |
| U         | 1    | 1   | 4        |
| V         | 1    | 1   | 4        |
| W         | 1    | 1   | 4        |
| X         | 1    | 1   | 4        |
| Y         | 1    | 1   | 4        |
| Z         | 1    | 1   | 4        |
|           |      |     |          |