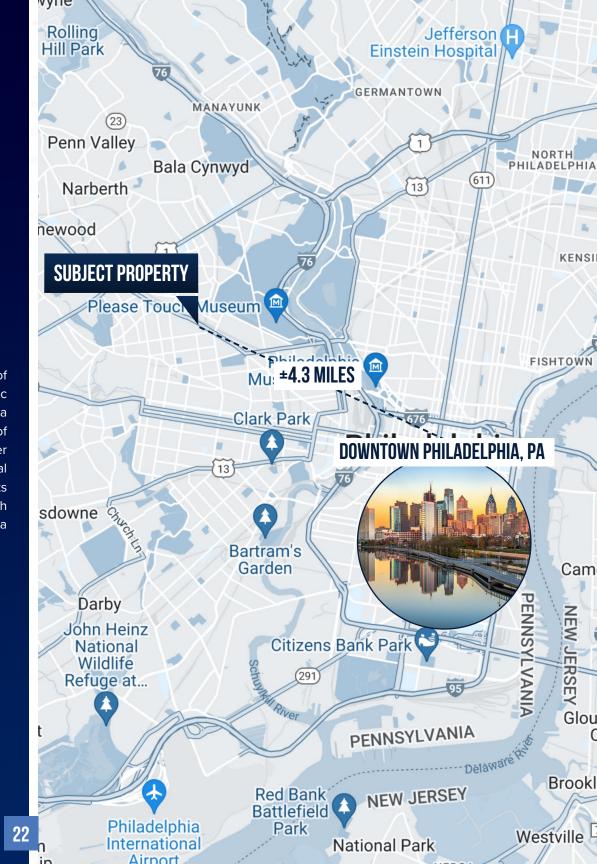

INTRODUCING, "5101 WESTMINSTER AVE, PHILADELPHIA, PA 19131" PRESENTED EXCLUSIVELY ON BEHALF OF OWNERSHIP BY MATTHEWS REAL ESTATE INVESTMENT SERVICES™.

Massive ±25,420 SF corner parcel in West Philly: Shovel-ready multifamily development site with plans and permits on hand to build 74 units. Easy access to University City — the "eds and meds" economy featuring PENN, DREXEL, CHOP, SCIENCE CENTER, SCHUYLKILL YARDS, 30TH ST STATION + more. This location is the powerhouse of the Philadelphia marketplace. Real estate in West Philadelphia is poised for massive gains in the years to come, powered by innovation in higher education, healthcare, life sciences, business and technology. The need for high quality housing has never been greater. Buy and build! Permits and plans conveyed at sale. The Property consists of studios, 1bd + 2bd apartments plus parking in a 5-storey structure. 10 year tax abatement. Enquire within for PPP (pro forma, plans, permits).