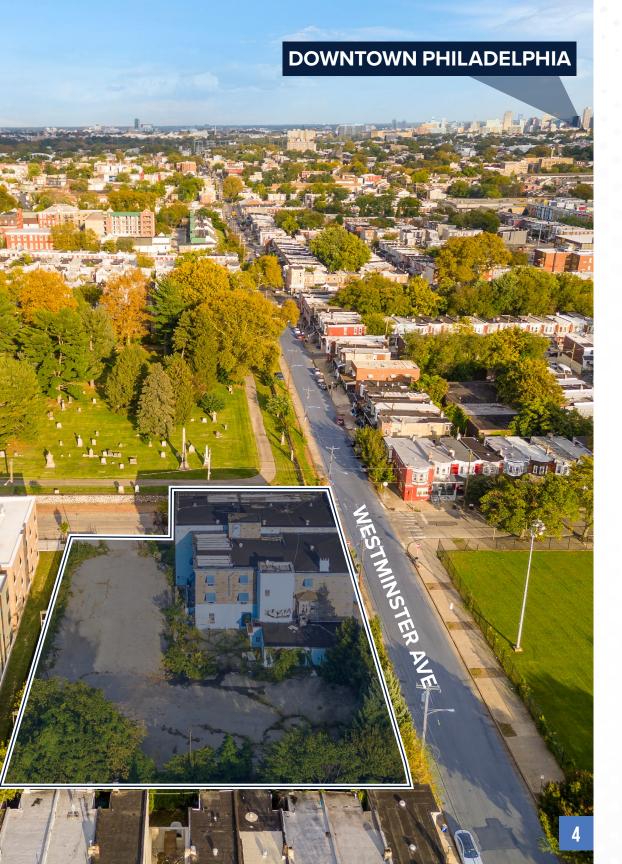

INTRODUCING, "5101 WESTMINSTER AVE, PHILADELPHIA, PA 19131" PRESENTED EXCLUSIVELY ON BEHALF OF OWNERSHIP BY MATTHEWS REAL ESTATE INVESTMENT SERVICES™.

Massive ±25,420 SF corner parcel in West Philly: Shovel-ready multifamily development site with plans and permits on hand to build 74 units. Easy access to University City — the "eds and meds" economy featuring PENN, DREXEL, CHOP, SCIENCE CENTER, SCHUYLKILL YARDS, 30TH ST STATION + more. This location is the powerhouse of the Philadelphia marketplace. Real estate in West Philadelphia is poised for massive gains in the years to come, powered by innovation in higher education, healthcare, life sciences, business and technology. The need for high quality housing has never been greater. Buy and build! Permits and plans conveyed at sale. The Property consists of studios, 1bd + 2bd apartments plus parking in a 5-storey structure. 10 year tax abatement. Enquire within for PPP (pro forma, plans, permits).