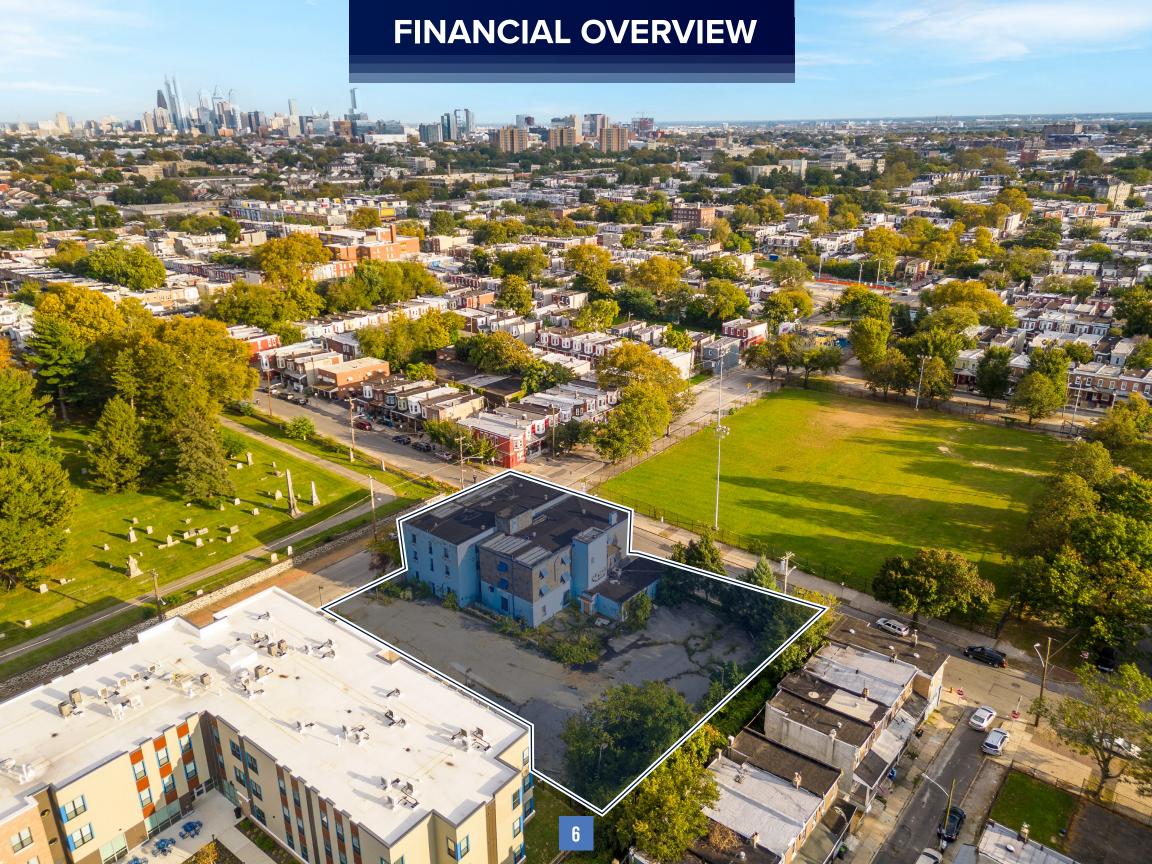

INTRODUCING, "5101 WESTMINSTER AVE, PHILADELPHIA, PA 19131" PRESENTED EXCLUSIVELY ON BEHALF OF OWNERSHIP BY MATTHEWS REAL ESTATE INVESTMENT SERVICES™.

Massive ±25,420 SF corner parcel in West Philly: Shovel-ready multifamily development site with plans and permits on hand to build 74 units. Easy access to University City — the "eds and meds" economy featuring PENN, DREXEL, CHOP, SCIENCE CENTER, SCHUYLKILL YARDS, 30TH ST STATION + more. This location is the powerhouse of the Philadelphia marketplace. Real estate in West Philadelphia is poised for massive gains in the years to come, powered by innovation in higher education, healthcare, life sciences, business and technology. The need for high quality housing has never been greater. Buy and build! Permits and plans conveyed at sale. The Property consists of studios, 1bd + 2bd apartments plus parking in a 5-storey structure. 10 year tax abatement. Enquire within for PPP (pro forma, plans, permits).