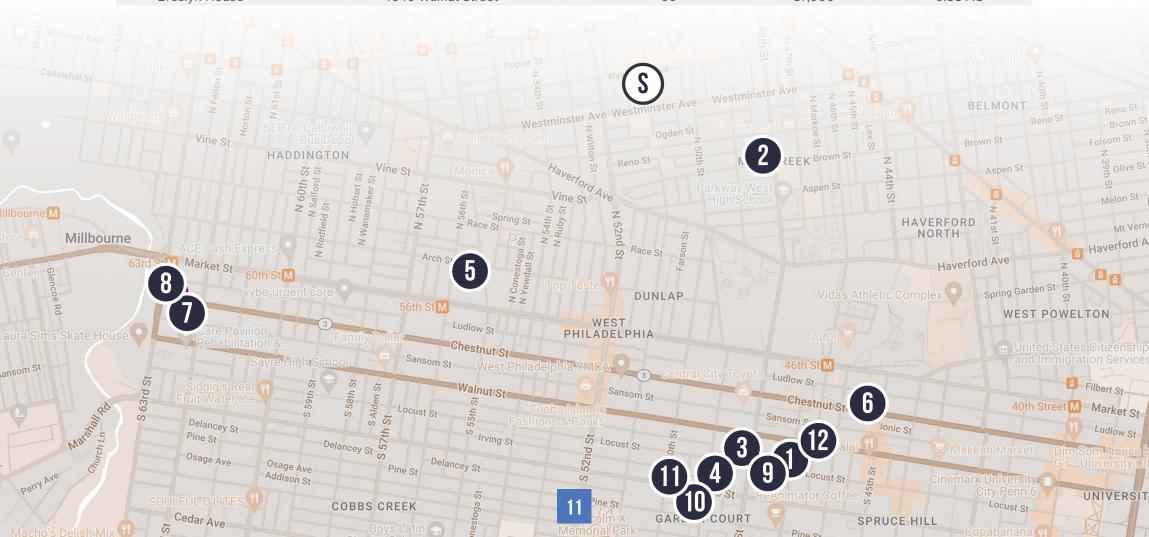

#### SALE COMPARABLES - COMPETITIVE BUILDINGS

|                          | ADDRESS                   | # OF UNITS | BUILDING SF | LOT SIZE |
|--------------------------|---------------------------|------------|-------------|----------|
| West Lofts               | 220 S 47th Street         | 321        | 442,200     | 4.04 AC  |
| West Village Apartments  | 800-820 N 48th Street     | 86         | 163,730     | 2.26 AC  |
| The Madison              | 216 S 48th Street         | 84         | 66,336      | 0.63 AC  |
| Croydon Hall Apartments  | 241 S 49th Street         | 130        | 104,160     | 0.59 AC  |
| Booth Manor              | 5522 Arch Street          | 102        | 83,250      | 0.21 AC  |
| -                        | 4519 Chestnut Street      | 327        | 223,848     | -        |
| Chestnut Park Apartments | 6212 Chestnut Street      | 70         | 57,000 SF   | 0.39 AC  |
| Cobbs Creek Court        | 6235-6241 Chestnut Street | 80         | 50,544      | 0.38 AC  |
| Dorset Court Apartment   | 4710 Locust Street        | 58         | 48,047      | 0.40 AC  |
| Olympic Tower            | 4900 Spruce Street        | 153        | 35,624      | 0.63 AC  |
| The Terrace              | 4931 Spruce Street        | 106        | 68,550      | 0.83 AC  |
| Breslyn House            | 4640 Walnut Street        | 60         | 37,000      | 0.58 AC  |
|                          |                           |            |             |          |