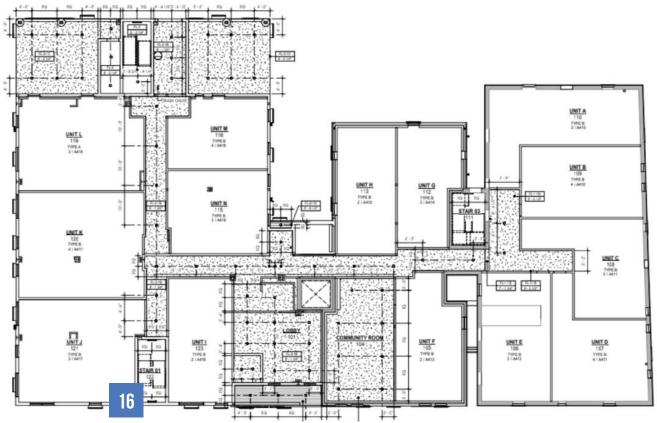

| UNIT   | MIX |
|--------|-----|
| STUDIO | 5   |
| 1 BED  | 64  |
| 2 BED  | 5   |
| TOTAL  | 74  |

| FLOOR | UNITS |
|-------|-------|
| 1     | 14    |
| 2     | 19    |
| 3     | 19    |
| 4     | 13    |
| 5     | 9     |

| UNIT TYPE | ватн | BED | QUANTITY |
|-----------|------|-----|----------|
| А         | 1    | 1   | 3        |
| AA        | 1    | 1   | 3        |
| В         | 1    | 1   | 3        |
| BB        | 1    | 1   | 3        |
| С         | 1    | 1   | 1        |
| CC        | 2    | 2   | 1        |
| D         | 1    | 1   | 1        |
| DD        | 1    | 1   | 1        |
| E         | 1    | 1   | 1        |
| EE        | 1    | 1   | 1        |
| F         | 1    | 1   | 1        |
| FF        | 2    | 2   | 0        |
| G         | Ο    | 1   | 3        |
| Н         | 1    | 1   | 3        |
|           | 1    | 1   | 6        |
| J         | 2    | 1   | 1        |
| K         | 2    | 1   | 1        |
| L         | 2    | 1   | 1        |
| M         | 1    | 1   | 1        |
| N         | 1    | 1   | 1        |
| 0         | 1    | 1   | 2        |
| Р         | 1    | 1   | 2        |
| Q         | 0    | 1   | 2        |
| R         | 1    | 1   | 2        |
| S         | 1    | 1   | 2        |
| T         | 1    | 1   | 2        |
| U         | 1    | 1   | 4        |
| V         | 1    | 1   | 4        |
| W         | 1    | 1   | 4        |
| X         | 1    | 1   | 4        |
| Y         | 1    | 1   | 4        |
| Z         | 1    | 1   | 4        |
|           |      |     |          |