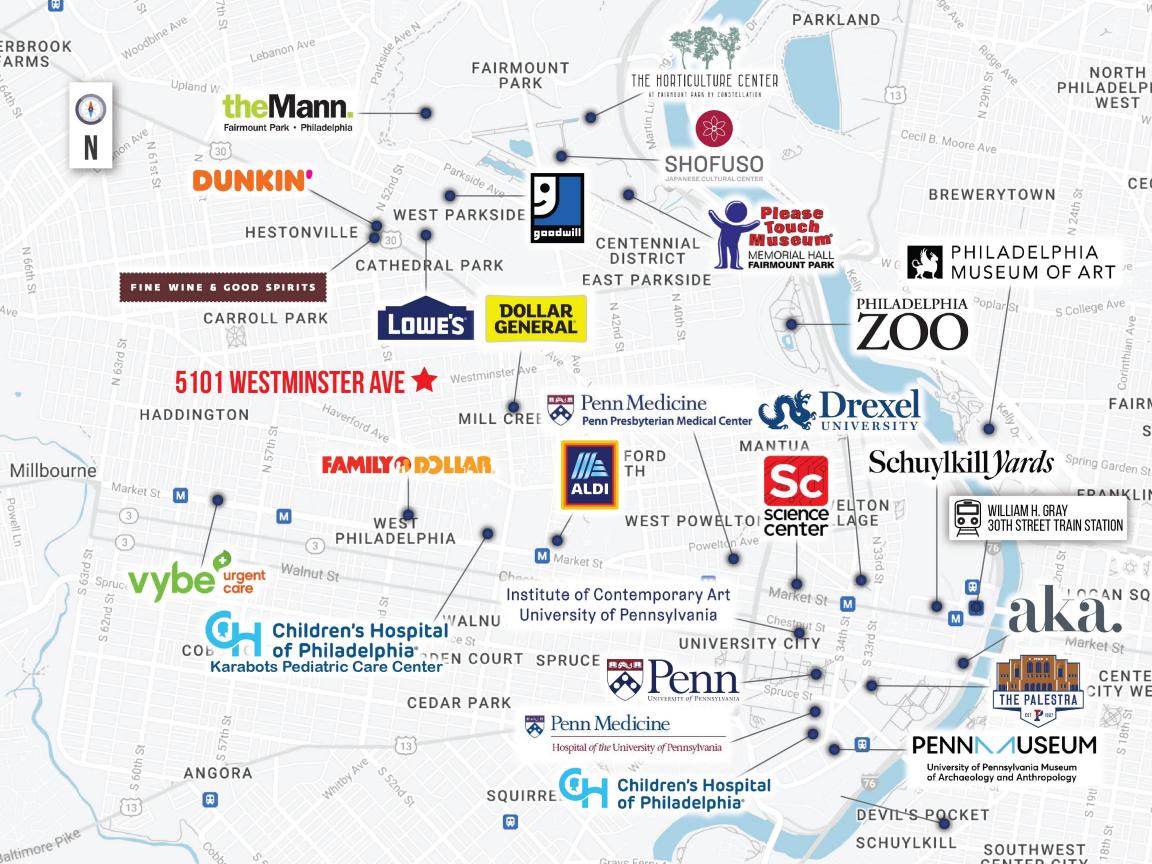

INTRODUCING, "5101 WESTMINSTER AVE, PHILADELPHIA, PA 19131" PRESENTED EXCLUSIVELY ON BEHALF OF OWNERSHIP BY MATTHEWS REAL ESTATE INVESTMENT SERVICES™.

Massive ±25,420 SF corner parcel in West Philly: Shovel-ready multifamily development site with plans and permits on hand to build 74 units. Easy access to University City — the "eds and meds" economy featuring PENN, DREXEL, CHOP, SCIENCE CENTER, SCHUYLKILL YARDS, 30TH ST STATION + more. This location is the powerhouse of the Philadelphia marketplace. Real estate in West Philadelphia is poised for massive gains in the years to come, powered by innovation in higher education, healthcare, life sciences, business and technology. The need for high quality housing has never been greater. Buy and build! Permits and plans conveyed at sale. The Property consists of studios, 1bd + 2bd apartments plus parking in a 5-storey structure. 10 year tax abatement. Enquire within for PPP (pro forma, plans, permits).