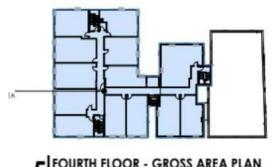

| UNIT   | MIX |
|--------|-----|
| STUDIO | 5   |
| 1 BED  | 64  |
| 2 BED  | 5   |
| TOTAL  | 74  |

| FLOOR | UNITS |
|-------|-------|
| 1     | 14    |
| 2     | 19    |
| 3     | 19    |
| 4     | 13    |
| 5     | 9     |