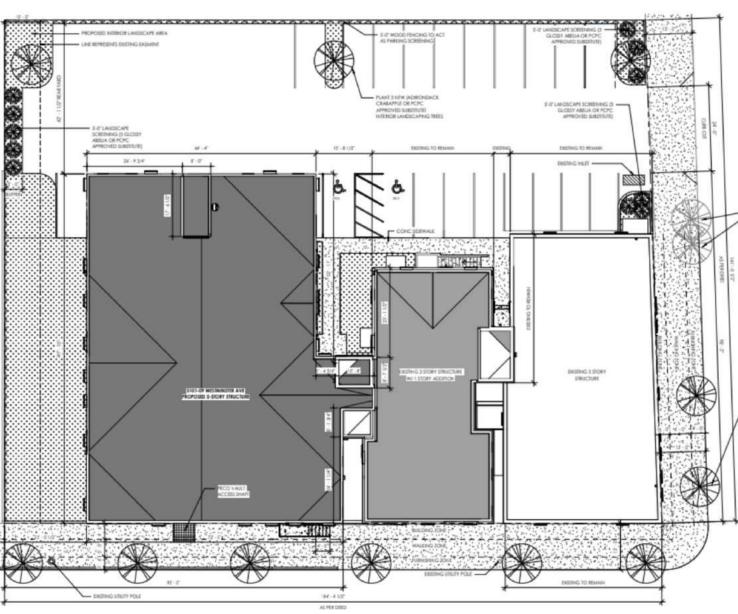

INTRODUCING, "5101 WESTMINSTER AVE, PHILADELPHIA, PA 19131" PRESENTED EXCLUSIVELY ON BEHALF OF OWNERSHIP BY MATTHEWS REAL ESTATE INVESTMENT SERVICES™.

Massive ±25,420 SF corner parcel in West Philly: Shovel-ready multifamily development site with plans and permits on hand to build 74 units. Easy access to University City — the "eds and meds" economy featuring PENN, DREXEL, CHOP, SCIENCE CENTER, SCHUYLKILL YARDS, 30TH ST STATION + more. This location is the powerhouse of the Philadelphia marketplace. Real estate in West Philadelphia is poised for massive gains in the years to come, powered by innovation in higher education, healthcare, life sciences, business and technology. The need for high quality housing has never been greater. Buy and build! Permits and plans conveyed at sale. The Property consists of studios, 1bd + 2bd apartments plus parking in a 5-storey structure. 10 year tax abatement. Enquire within for PPP (pro forma, plans, permits).