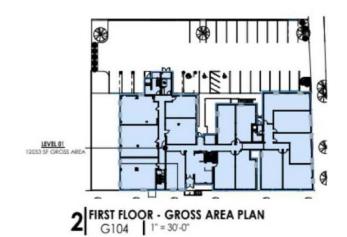

| UNIT   | MIX |
|--------|-----|
| STUDIO | 5   |
| 1 BED  | 64  |
| 2 BED  | 5   |
| TOTAL  | 74  |

| FLOOR | UNITS |
|-------|-------|
| 1     | 14    |
| 2     | 19    |
| 3     | 19    |
| 4     | 13    |
| 5     | 9     |