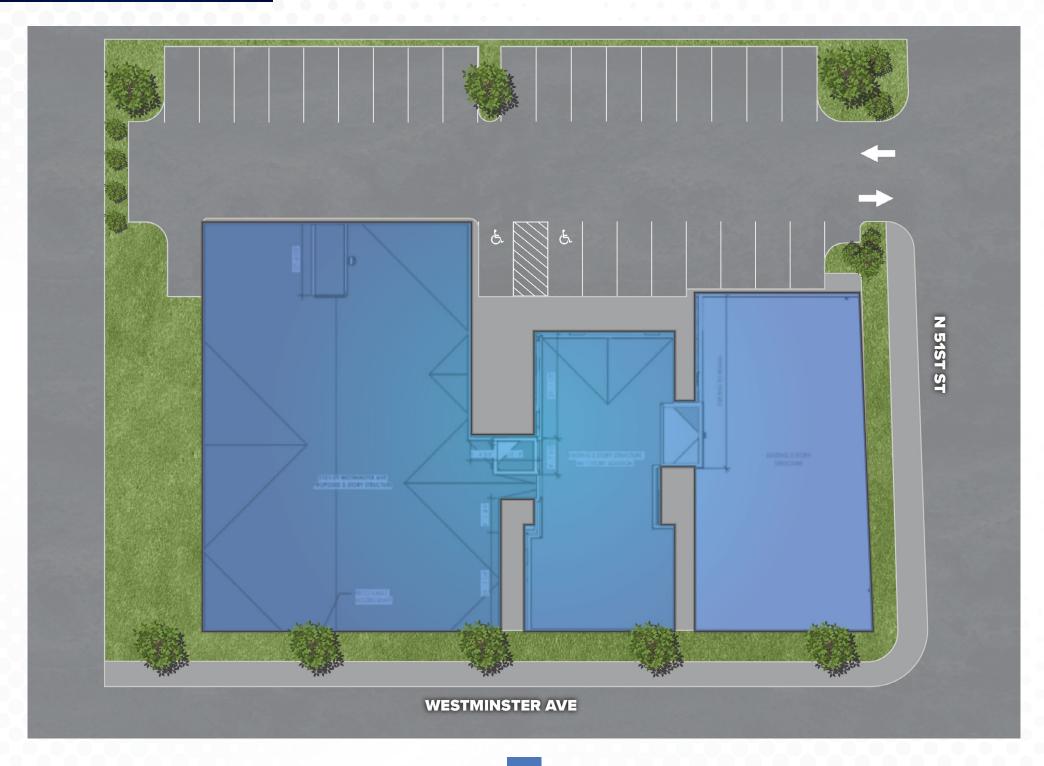

INTRODUCING, "5101 WESTMINSTER AVE, PHILADELPHIA, PA 19131" PRESENTED EXCLUSIVELY ON BEHALF OF OWNERSHIP BY MATTHEWS REAL ESTATE INVESTMENT SERVICES™.

Massive ±25,420 SF corner parcel in West Philly: Shovel-ready multifamily development site with plans and permits on hand to build 74 units. Easy access to University City — the "eds and meds" economy featuring PENN, DREXEL, CHOP, SCIENCE CENTER, SCHUYLKILL YARDS, 30TH ST STATION + more. This location is the powerhouse of the Philadelphia marketplace. Real estate in West Philadelphia is poised for massive gains in the years to come, powered by innovation in higher education, healthcare, life sciences, business and technology. The need for high quality housing has never been greater. Buy and build! Permits and plans conveyed at sale. The Property consists of studios, 1bd + 2bd apartments plus parking in a 5-storey structure. 10 year tax abatement. Enquire within for PPP (pro forma, plans, permits).