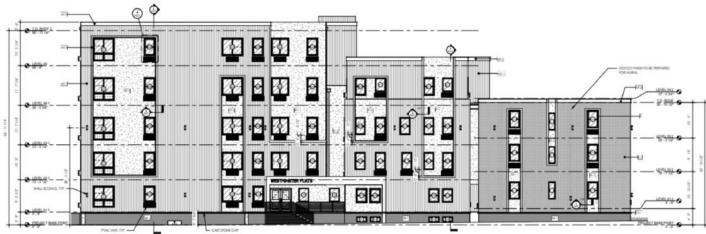

INTRODUCING, "5101 WESTMINSTER AVE, PHILADELPHIA, PA 19131" PRESENTED EXCLUSIVELY ON BEHALF OF OWNERSHIP BY MATTHEWS REAL ESTATE INVESTMENT SERVICES™.

Massive ±25,420 SF corner parcel in West Philly: Shovel-ready multifamily development site with plans and permits on hand to build 74 units. Easy access to University City — the "eds and meds" economy featuring PENN, DREXEL, CHOP, SCIENCE CENTER, SCHUYLKILL YARDS, 30TH ST STATION + more. This location is the powerhouse of the Philadelphia marketplace. Real estate in West Philadelphia is poised for massive gains in the years to come, powered by innovation in higher education, healthcare, life sciences, business and technology. The need for high quality housing has never been greater. Buy and build! Permits and plans conveyed at sale. The Property consists of studios, 1bd + 2bd apartments plus parking in a 5-storey structure. 10 year tax abatement. Enquire within for PPP (pro forma, plans, permits).

| UNIT   | MIX |
|--------|-----|
| STUDIO | 5   |
| 1 BED  | 64  |
| 2 BED  | 5   |
| TOTAL  | 74  |

| FLOOR | UNITS |
|-------|-------|
| 1     | 14    |
| 2     | 19    |
| 3     | 19    |
| 4     | 13    |
| 5     | 9     |