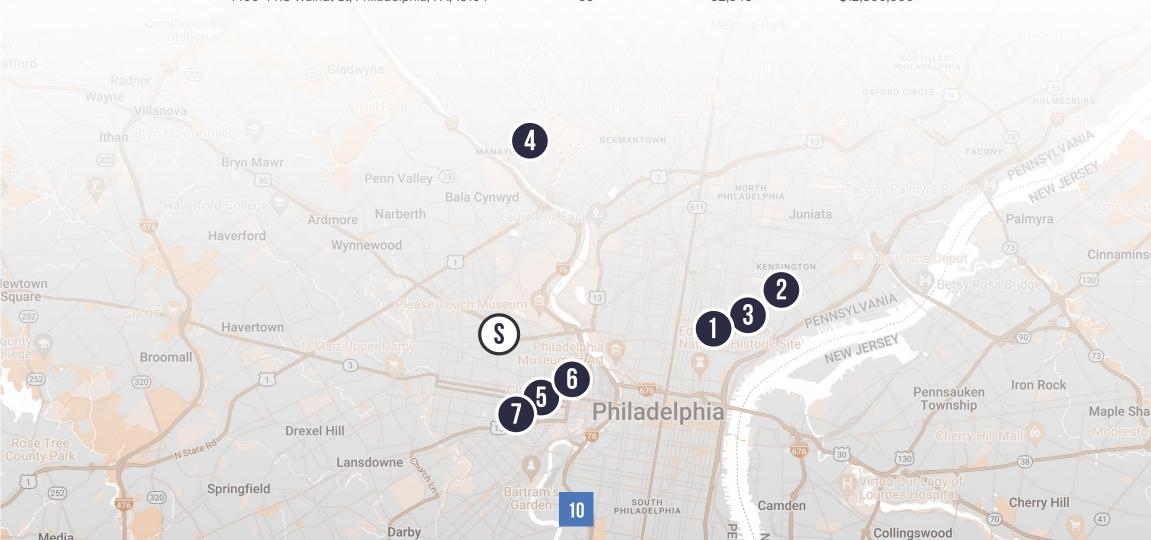

#### SALE COMPARABLES - INVESTMENT SALES

| ADDRESS                                             | # OF UNITS | BUILDING SF | PRICE SOLD   |
|-----------------------------------------------------|------------|-------------|--------------|
| 1649 N 5th St, Philadelphia, PA, 19122              | 82         | 162,795     | \$25,200,000 |
| 2035 E Lehigh Ave, Philadelphia, PA, 19125          | 71         | 90,000      | \$21,338,000 |
| 2110 E Norris St, Philadelphia, PA, 19125           | 95         | 108,000     | \$21,920,000 |
| 5801 Ridge Ave, Philadelphia, PA, 19128             | 57         | 57,000      | \$19,250,000 |
| 4233 Chestnut Street, Philadelphia, PA, 19104       | 281        | 227,830     | \$88,000,000 |
| 3600-3606 Spring Garden St, Philadelphia, PA, 19104 | 59         | 34,104      | \$7,984,892  |
| 4400-4418 Walnut St, Philadelphia, PA, 19104        | 66         | 62,946      | \$12,500,000 |
|                                                     |            |             |              |