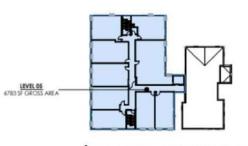

| UNIT   | MIX |
|--------|-----|
| STUDIO | 5   |
| 1 BED  | 64  |
| 2 BED  | 5   |
| TOTAL  | 74  |

| FLOOR | UNITS |
|-------|-------|
| 1     | 14    |
| 2     | 19    |
| 3     | 19    |
| 4     | 13    |
| 5     | 9     |