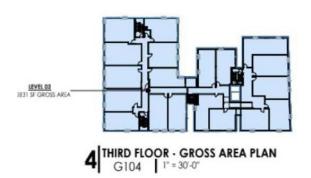

| UNIT   | MIX |
|--------|-----|
| STUDIO | 5   |
| 1 BED  | 64  |
| 2 BED  | 5   |
| TOTAL  | 74  |

| FLOOR | UNITS |
|-------|-------|
| 1     | 14    |
| 2     | 19    |
| 3     | 19    |
| 4     | 13    |
| 5     | 9     |