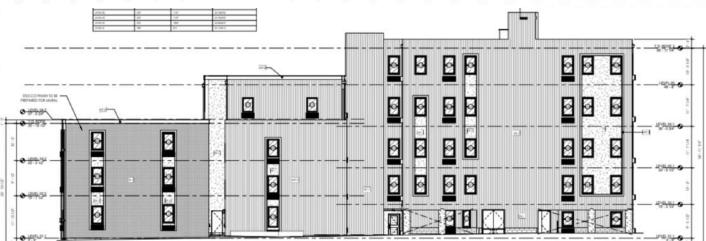

INTRODUCING, "5101 WESTMINSTER AVE, PHILADELPHIA, PA 19131" PRESENTED EXCLUSIVELY ON BEHALF OF OWNERSHIP BY MATTHEWS REAL ESTATE INVESTMENT SERVICES™.

Massive ±25,420 SF corner parcel in West Philly: Shovel-ready multifamily development site with plans and permits on hand to build 74 units. Easy access to University City — the "eds and meds" economy featuring PENN, DREXEL, CHOP, SCIENCE CENTER, SCHUYLKILL YARDS, 30TH ST STATION + more. This location is the powerhouse of the Philadelphia marketplace. Real estate in West Philadelphia is poised for massive gains in the years to come, powered by innovation in higher education, healthcare, life sciences, business and technology. The need for high quality housing has never been greater. Buy and build! Permits and plans conveyed at sale. The Property consists of studios, 1bd + 2bd apartments plus parking in a 5-storey structure. 10 year tax abatement. Enquire within for PPP (pro forma, plans, permits).

| UNIT   | MIX |
|--------|-----|
| STUDIO | 5   |
| 1 BED  | 64  |
| 2 BED  | 5   |
| TOTAL  | 74  |

| FLOOR | UNITS |
|-------|-------|
| 1     | 14    |
| 2     | 19    |
| 3     | 19    |
| 4     | 13    |
| 5     | 9     |