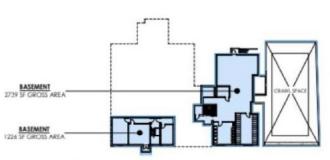

| UNIT   | MIX |
|--------|-----|
| STUDIO | 5   |
| 1 BED  | 64  |
| 2 BED  | 5   |
| TOTAL  | 74  |

| FLOOR | UNITS |
|-------|-------|
| 1     | 14    |
| 2     | 19    |
| 3     | 19    |
| 4     | 13    |
| 5     | 9     |