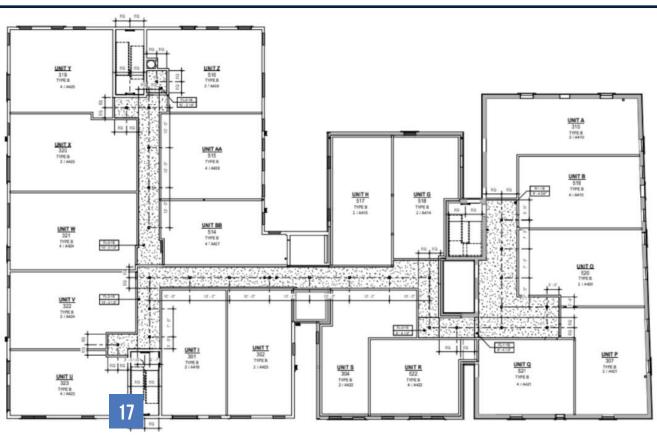

| UNIT   | MIX |
|--------|-----|
| STUDIO | 5   |
| 1 BED  | 64  |
| 2 BED  | 5   |
| TOTAL  | 74  |

| FLOOR | UNITS |
|-------|-------|
| 1     | 14    |
| 2     | 19    |
| 3     | 19    |
| 4     | 13    |
| 5     | 9     |

| UNIT TYPE | ватн | BED | QUANTITY |
|-----------|------|-----|----------|
| А         | 1    | 1   | 3        |
| AA        | 1    | 1   | 3        |
| В         | 1    | 1   | 3        |
| BB        | 1    | 1   | 3        |
| С         | 1    | 1   | 1        |
| CC        | 2    | 2   | 1        |
| D         | 1    | 1   | 1        |
| DD        | 1    | 1   | 1        |
| E         | 1    | 1   | 1        |
| EE        | 1    | 1   | 1        |
| F         | 1    | 1   | 1        |
| FF        | 2    | 2   | 0        |
| G         | Ο    | 1   | 3        |
| Н         | 1    | 1   | 3        |
|           | 1    | 1   | 6        |
| J         | 2    | 1   | 1        |
| K         | 2    | 1   | 1        |
| L         | 2    | 1   | 1        |
| M         | 1    | 1   | 1        |
| N         | 1    | 1   | 1        |
| 0         | 1    | 1   | 2        |
| Р         | 1    | 1   | 2        |
| Q         | 0    | 1   | 2        |
| R         | 1    | 1   | 2        |
| S         | 1    | 1   | 2        |
| T         | 1    | 1   | 2        |
| U         | 1    | 1   | 4        |
| V         | 1    | 1   | 4        |
| W         | 1    | 1   | 4        |
| X         | 1    | 1   | 4        |
| Y         | 1    | 1   | 4        |
| Z         | 1    | 1   | 4        |
|           |      |     |          |